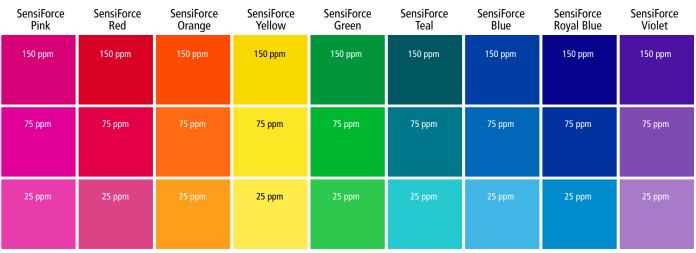

## SENSIENT OFFERS NINE VIBRANT AND FULLY BLENDABLE COLORS TO MATCH YOUR BRAND

Colors are approximate

Suggested Usage Rates: 0.002% to 0.01%, dependent on application and desired color expression.

Packaging Available: 40 lb pails, 450 lb drums, and 2200 lb totes.